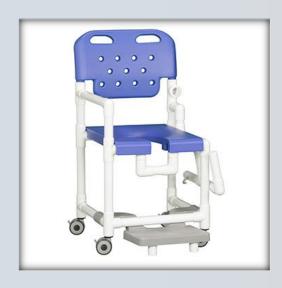

## Elite Shower Chair w/ Slideout Footrest & Left Drop Arm

| Technical Data    |         |
|-------------------|---------|
| Height:           | 39"     |
| Width:            | 21"     |
| Depth:            | 22"     |
| Weight:           | 31 lbs  |
| Seat Height:      | 20"     |
| Clearance:        | 18"     |
| Between the arms: | 17.25"  |
| Weight Capacity:  | 325 lbs |
| Ship Weight:      | 36 lbs  |
| Shipping Method:  | Parcel  |

## **Features:**

- 3" Never-Rust twin wheel casters, all locking
- Open-front seat for easy bathing care
- Seat removes for easy cleaning
- Integrated push handles for improved mobility
- Slideout footrest for added safety
- Left drop arm for easy transfers